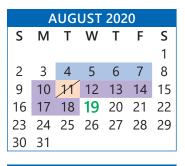

## Calendar Key

- New Teacher Orientation: 8/4 8/7
- Combination Teacher Workday/Professional Development Day (determined at the building level): 8/10, 8/12, 8/13, 8/14, 8/17, 8/18
- Reserved for Division-wide Professional Development (no students): 8/11, 10/30 (Making Connections will be held 10/30)
- 19 First Day of School: 8/19
- Holiday: 9/7, 11/25 11/27, 12/21 1/1, 1/18, 4/5 4/9, 5/31, 7/5
- Reserved for School-based Professional Development (no students): 9/28, 1/15 (half-day), 2/15
- End of 9-week Grading Period: 10/29 (full day), 1/15 (half-day), 4/2 (half-day), 6/4 (half-day)
- Teacher Workday (no students): 11/2, 1/19, 3/1, 4/2 (half-day), 6/4 (half-day), 6/7
- Reserved for Parent Conferences (may be a trade-off for teaching staff if conferences are held on other dates by the school; no students): 11/3
- 4 Last Day of School (half-day for students): 6/4