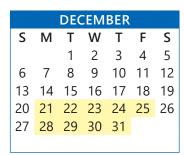

## Calendar Key

- New Teacher Orientation: 8/4 8/7
- Combination Teacher Workday/Professional Development Day (determined at the building level): 8/10, 8/12, 8/13, 8/14, 8/17, 8/18
- Reserved for Division-wide Professional Development (no students): 8/11, 10/30 (Making Connections will be held 10/30)
- 19 First Day of School: 8/19
- Holiday: 9/7, 11/25 11/27, 12/21 1/1, 1/18, 4/5 4/9, 5/31, 7/5
- Reserved for School-based Professional Development (no students): 9/28, 1/15 (half-day), 2/15
- End of 9-week Grading Period: 10/29 (full day), 1/15 (half-day), 4/2 (half-day), 6/4 (half-day)
- Teacher Workday (no students): 11/2, 1/19, 3/1, 4/2 (half-day), 6/4 (half-day), 6/7
- Reserved for Parent Conferences (may be a trade-off for teaching staff if conferences are held on other dates by the school; no students): 11/3
- 4 Last Day of School (half-day for students): 6/4