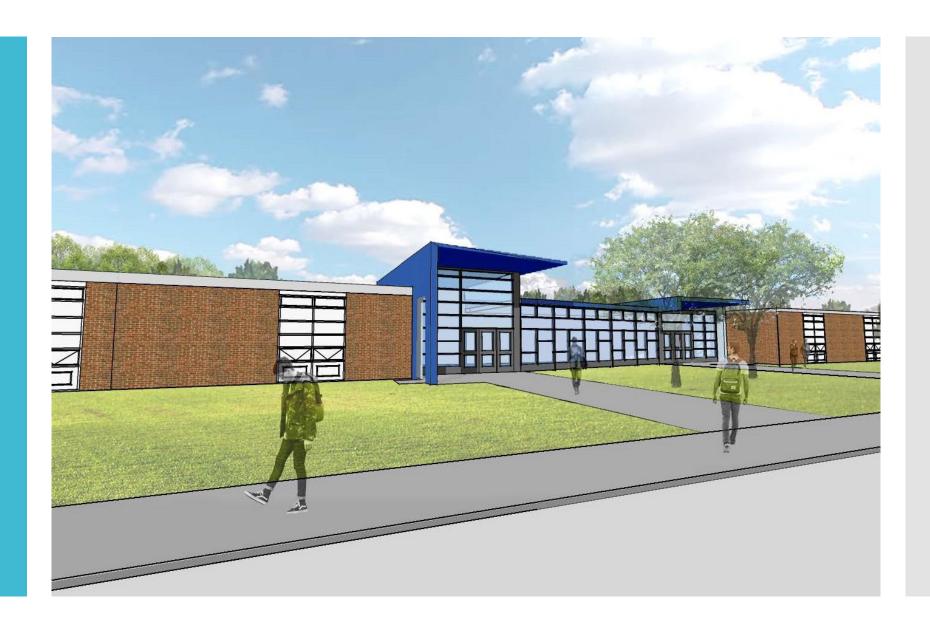

# WESTERN ALBEMARLE HIGH SCHOOL

Science Addition & Classroom Modernization

**VMDO ARCHITECTS** 